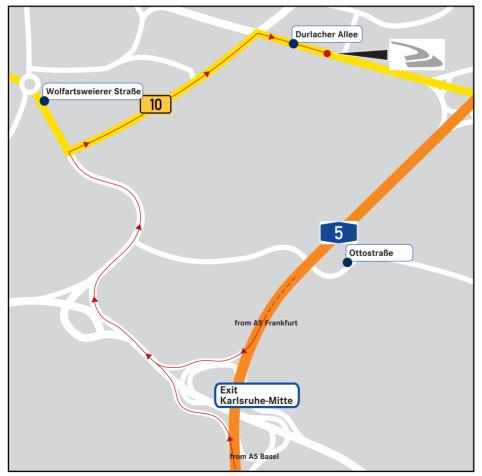

## From motorway (freeway) A5 coming from Basle or Frankfurt am Main:

- Leave the motorway at the sign
  "45 Karlsruhe-Mitte" and follow the signs in the direction of "Karlsruhe-Rheinhafen (B10)"
- Take the exit at the signs
  "Oststadt / Wolfartsweierer Straße"
- At the second traffic lights, turn right toward "B10 / B10n / Ostring"
- Turn right at the next traffic lights and follow the signs "B10 / Stutensee / Pforzheim / A5 Basel / Frankfurt"
- About 200 m after the Esso filling station, turn right. This road leads approx.
   100 m through a garden colony.
- At the end of this road, pass through the gate to the DB site, then turn right.
- Drive on until you reach building 12 ("Gebäude 12")