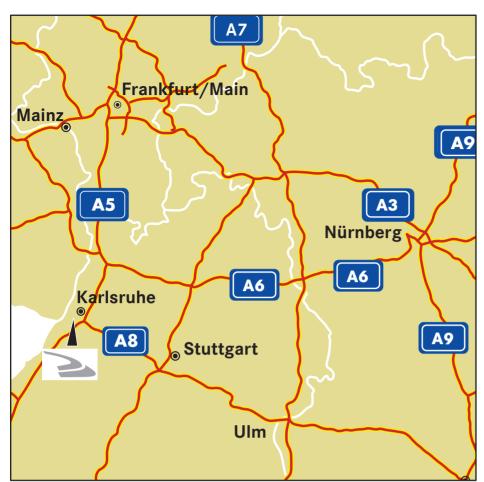

## From motorway (freeway) A5 coming from Basle or Frankfurt am Main:

- Leave the motorway at the sign
  "45 Karlsruhe-Mitte" and follow the signs in the direction of "Karlsruhe-Rheinhafen (B10)"
- Take the exit at the signs
  "Oststadt / Wolfartsweierer Straße"
- At the second traffic lights, turn right toward "B10 / B10n / Ostring"
- Turn right at the next traffic lights and follow the signs "B10 / Stutensee / Pforzheim / A5 Basel / Frankfurt"
- About 200 m after the Esso filling station, turn right. This road leads approx.
   100 m through a garden colony.
- At the end of this road, pass through the gate to the DB site, then turn right.
- Drive on until you reach building 12 ("Gebäude 12")